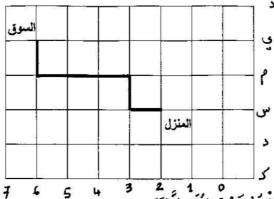

السند 1: بِمُنَاسَبَةِ عِيدِ مِيلَادِ صَدِيقَتِهَا تَوَجَّهَتْ مَنَالُ إِلَى سُوقِ البَلْدَةَ لِاقْتِنَاءِ هَديَّةٍ لَهَا. سَلَكَتْ مَنَالُ الطَّرِيقَ المُعْتَادَ

التعليمة 1-1: اكْتُبُ زَوْجَ الْعُقَدِ التَّالِيَةِ

السُّوقُ : (.....)

المَنْزِلُ: (.....)

التعليمة 2-1: أُعِبَرُ عَنْ مَسْلَكِ مَنَالَ بالسَّهَام

السند 2: وَصَلَتْ مَنَالُ إِلَى السُّوقِ وَبَعْدَ جَوْلُةٍ بَيْنَ المَغَازَاتِ قَرَرَتْ شِرَاءَ إِطَارِ فِضِتي بِـــ 4740 مي وُدُمْيَةٍ بِقِلُ ثَمَنُهَا عَنْ ثَمَنِ الإِطَارِ بـــ 1865 مي وبقِيَ لَدْيَهَا 1820 مي.