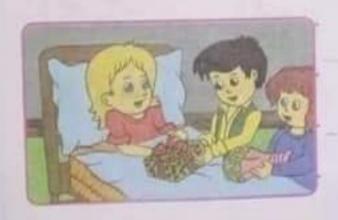

## التعليمة : أتأمّل المشاهد ثمّ أكمل كلّ جملة بما يناسب:

| خُرْجَ التّلاَمِيذُ إِلَى السّاحَةِ : هَذَا |
|---------------------------------------------|
| ڙامي بَجْرِي                                |
| يَاسَمِين.                                  |
| 8.913.500 150                               |

|                    | ية  | عالنا       | ۲    | ٰیَد | مَر | هَٰذِهِ      | وَ |
|--------------------|-----|-------------|------|------|-----|--------------|----|
| كُلُ لُمْجَتَهَا . | تَأ |             | •••• | •••  |     |              |    |
|                    |     | <b>#1</b> - | ,    |      | m   | 511 <b>5</b> |    |

وَذَاكَ المُدِيرُ وَاقِفُ .............

......يُرَاقِبُ التِّلاَمِيدُ.

وَهُمْ يَمْرَحونَ فِي هُدوءٍ وَفَجْأَةً

.....

| 4      | مع 3 | مد 2 | 1   |     |
|--------|------|------|-----|-----|
| 0      | 0    | 0    | 0   |     |
| 1.5 -2 | 2    | 1.5  | 1.5 | +   |
| 1.5 -2 | 4    | 3    | 3   | ++- |
| 45.0   | •    | 4.5  |     |     |