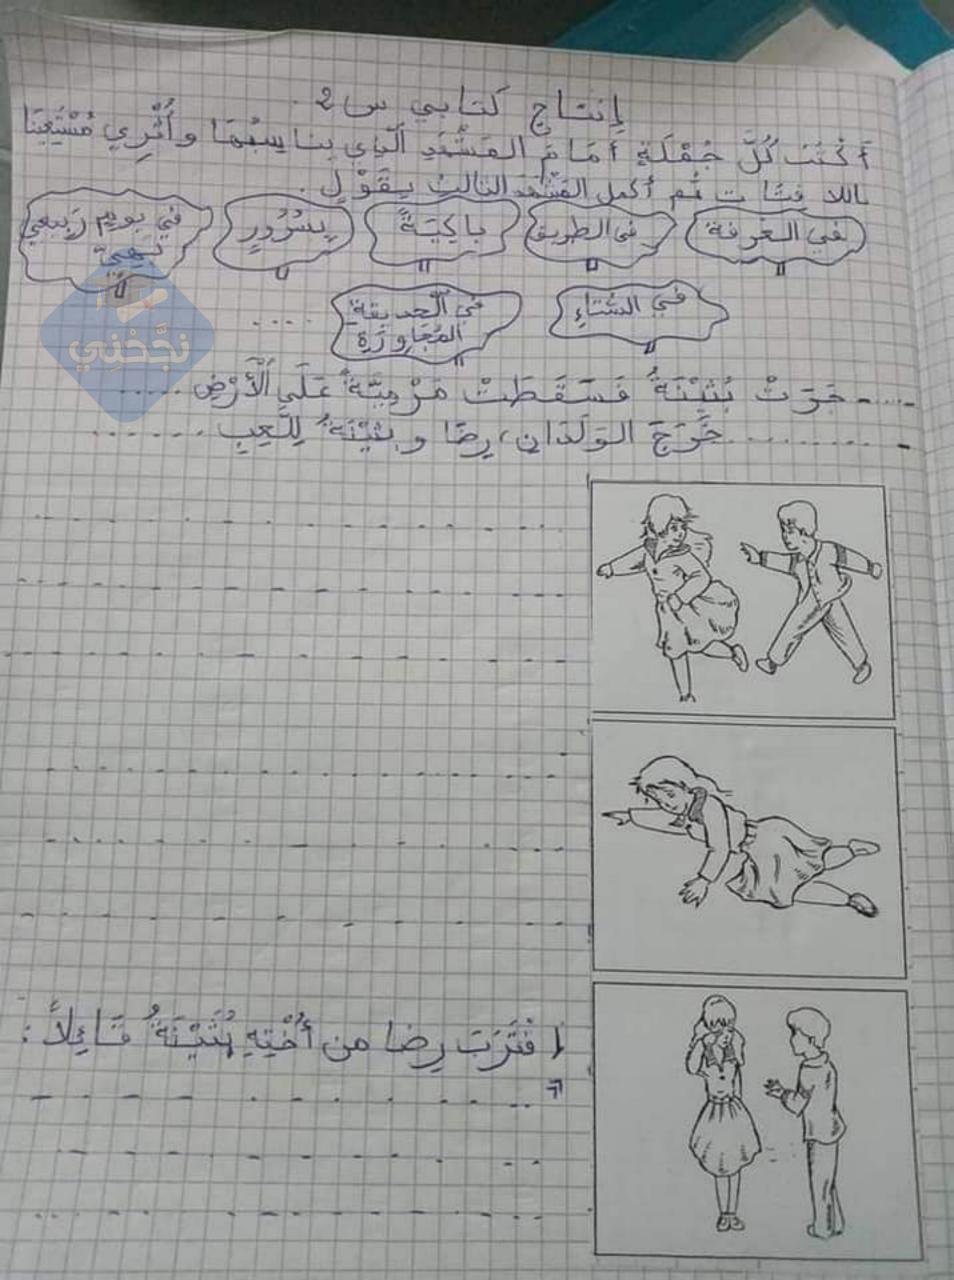

## انتاج تهاية لِنص سردي التناج تهاية مُلابعة لِلنَّصُ : التَّنْيِعةُ عَدْ 1: اقْرَأُ النَّصَ ثُمْ أَحْرُرُ بَهَايَةٍ مُلابعة لِلنَّصَ :

يَوْمَ الْأَحَدِ خَرَجَ أَطُفَالُ الْحَيِّ إلى الْحَدِيقَةِ العمومية و شَرَع فريق مِنْهُمُ فِي غِرَاسَةِ شُجَيْرَاتِ لِلزَينَةِ

.....وهكذا غدت الحديقة روضة غناء

تسر الناضرين ومقصدا للصغار

والكبار يستمتعون بظلال اشجارها

الوارفة وشدو العصافير المزقزقة

وعبق زهورها الملونة ونسيمها

العليل...

بينما قام الفريق الثاني بحملة تنظيف واسعة لأرجاء الحنيقة. فهذا يجمع ما تتاثر من النفايات هنا وهناك، وذاك يكدسها و يلقيها في كيس كبير، وتلك تفرغه في الحاوية كلما امتلاً.