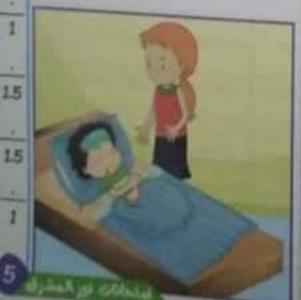

أَتَأَمَّلُ الْمُشَاهِدَ الثَّلَاثَةَ وَأَقَرَأُ ٱلْجُمْلَةَ ٱلأُوَلِي ثُمْ أَعَبْرُ عَنِ ٱلْمَشْهَدِ الثَّالِثِ بِجُمْلَةِ عَلَى ٱلْأَقَلِ

وَجَدَ سَامِي بِجَانِبِ ٱلْبَابِ كَلْبَا صَعِيرًا يَرْتَعِشُ

أُخَذَهُ مَعْهُ إِلَى الْمَنْزِلِ وَبِنِي لَهُ بَيْتًا وَصَارَ يَعْتَنِي بِهِ.