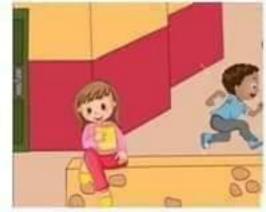

الْتُأَمِّلُ الْمَشْهَدَيْنَ الْأَوْلُ وَ الثَّاتِي وَأَكْمِلُ الْفَرَاغَاتِ بِمَفْرَدَاتِ تُقِيدُ الرَّمَانَ وَالْمَكَانَ وَالشَّخْصِيَاتِ. وَأَعْبَرُ عَنَ الْمَشْهَدِ الثَّالِثِ بِمَا يُنَاسِبُ:

ساحة المدرسة - في صبيحة يوم الأحد الحديقة حسلة المهملات - القسر فوقة الثلاميد- تستيم سياسمين -