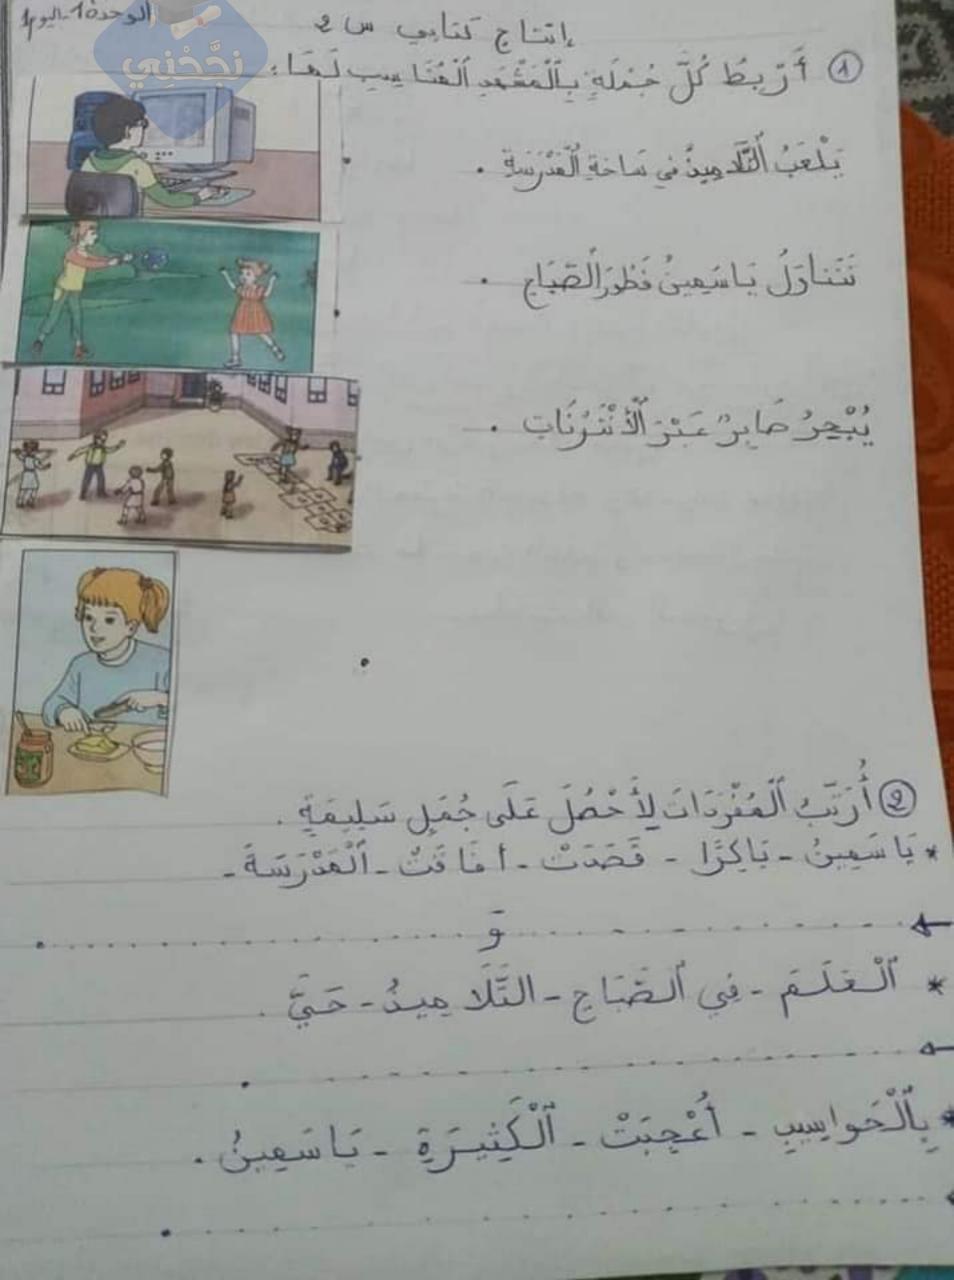

الاب: .....اللقب: اللقب: السنة: 2 ب

أَتَأَمَّلُ ٱلْمُشَامِهِ ، وَأُجِيبُ عَنِي ٱلتَّعْلِيمَاتِ ، لَكُمْنِي

المُ أَرِنَيْبُ آئمُ فَرَدَاتِ لِأَكْمِينَ جُمُلَةً:

إِلَى \_ يَاسَمِينُ \_ مَدْرَسَيْهَا ـ تَعُودُ \_ غَدًا

الْتُأَمِّلُ الْمَشْهَدَيْنَ الْأَوْلُ وَ الثَّاتِي وَأَكْمِلُ الْفَرَاغَاتِ بِمَفْرَدَاتِ تُقِيدُ الرَّمَانَ وَالْمَكَانَ وَالشَّخْصِيَاتِ. وَأَعْبَرُ عَنَ الْمَشْهَدِ الثَّالِثِ بِمَا يُنَاسِبُ:

ساحة المدرسة - في صبيحة يوم الأحد الحديقة حسلة المهملات - القسر فوقة الثلاميد- تستيم سياسمين -

## التعليمة : أتأمّل المشاهد ثمّ أكمل كلّ جملة بما يناسب:

| خُرْجَ التّلاَمِيذُ إِلَى السّاحَةِ : هَذَا |
|---------------------------------------------|
| ڙامي بَجْرِي                                |
| يَاسَمِين.                                  |
| 8.913.500 150                               |

|                    | ية  | عالنا       | ۲    | ٰیَد | مَر | هَٰذِهِ      | وَ |
|--------------------|-----|-------------|------|------|-----|--------------|----|
| كُلُ لُمْجَتَهَا . | تَأ |             | •••• | •••  |     |              |    |
|                    |     | <b>#1</b> - | ,    |      | m   | 511 <b>5</b> |    |

وَذَاكَ المُدِيرُ وَاقِفُ .............

......يُرَاقِبُ التِّلاَمِيدُ.

وَهُمْ يَمْرَحونَ فِي هُدوءٍ وَفَجْأَةً

.....

| 4      | مع 3 | مد 2 | 1   |     |
|--------|------|------|-----|-----|
| 0      | 0    | 0    | 0   |     |
| 1.5 -2 | 2    | 1.5  | 1.5 | +   |
| 1.5 -2 | 4    | 3    | 3   | ++- |
| 45.0   | •    | 4.5  |     |     |