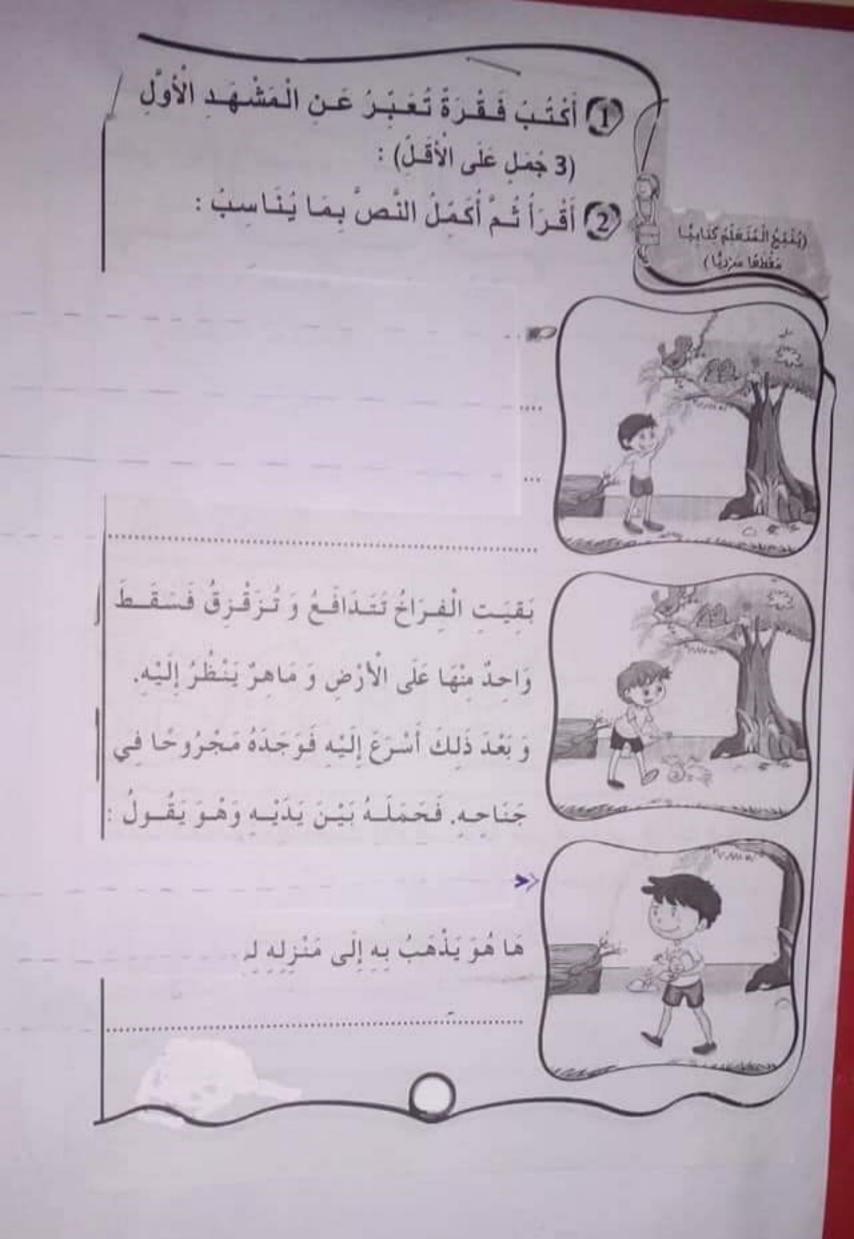

أَتَأَمَّلُ الْمُشَاهِدَ الثَّلَاثَةَ وَأَقَرَأُ ٱلْجُمْلَةَ ٱلأُوَلِي ثُمْ أَعَبْرُ عَنِ ٱلْمَشْهَدِ الثَّالِثِ بِجُمْلَةِ عَلَى ٱلْأَقَلِ

وَجَدَ سَامِي بِجَانِبِ ٱلْبَابِ كَلْبَا صَعِيرًا يَرْتَعِشُ

أُخَذَهُ مَعْهُ إِلَى الْمَنْزِلِ وَبِنِي لَهُ بَيْتًا وَصَارَ يَعْتَنِي بِهِ.