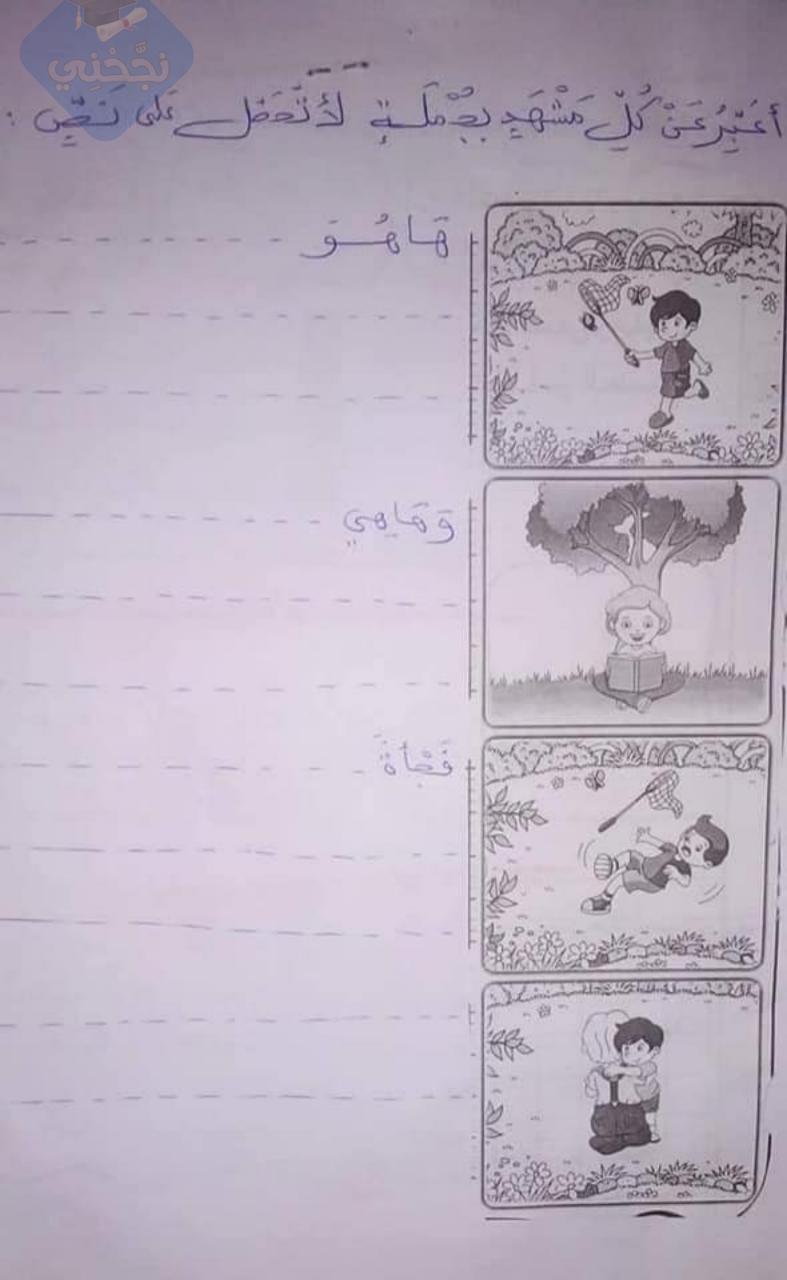

## أَعْتِوَنُعُلِ مَسْمَ وِجِمْلَةٍ عَلَى الْدُوْلِ لِانْتَ نَعْا

نجُدْنِي

1) أتأمّل المشاهد و أقرأ الجمل ثم أرتبها : قدم لأمه باقة الزُّهور خرج سفيان التجول الطقس جميل التنماء صافية و الشمس مشرقة قطف سفيان الكثير من الرُّهور 2)استثمر الجمل السابقة لأنتج نصا سرديا مستعملا المكان و الزمان لاثراءه