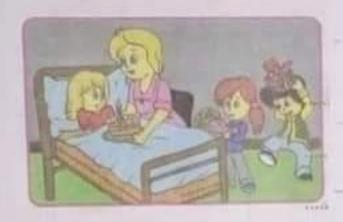

## التعليمة : أتأمّل المشاهد ثمّ أكمل كلّ جملة بما يناسب:

| خُرْجَ التّلاَمِيذُ إِلَى السّاحَةِ : هَذَا |
|---------------------------------------------|
| ڙامي بَجْرِي                                |
| يَاسَمِين.                                  |
| 8.913.500 150                               |

|                    | ية  | عالنا       | ۲    | ٰیَد | مَر | هَٰذِهِ      | وَ |
|--------------------|-----|-------------|------|------|-----|--------------|----|
| كُلُ لُمْجَتَهَا . | تَأ |             | •••• | •••  |     |              |    |
|                    |     | <b>#1</b> - | ,    |      | m   | 511 <b>5</b> |    |

وَذَاكَ المُدِيرُ وَاقِفُ .............

......يُرَاقِبُ التِّلاَمِيدُ.

وَهُمْ يَمْرَحونَ فِي هُدوءٍ وَفَجْأَةً

.....

| 4      | مع 3 | مد 2 | 1   |     |
|--------|------|------|-----|-----|
| 0      | 0    | 0    | 0   |     |
| 1.5 -2 | 2    | 1.5  | 1.5 | +   |
| 1.5 -2 | 4    | 3    | 3   | ++- |
| 45.0   | •    | 4.5  |     |     |