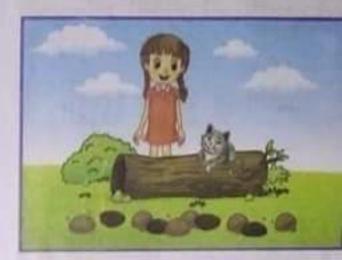

أَتَأَمَّلُ الْمُشَاهِدَ الثَّلَاثَةَ وَأَقَرَأُ ٱلْجُمْلَةَ ٱلأُوَلِي ثُمْ أَعَبْرُ عَنِ ٱلْمَشْهَدِ الثَّالِثِ بِجُمْلَةِ عَلَى ٱلْأَقَلِ

وَجَدَ سَامِي بِجَانِبِ ٱلْبَابِ كَلْبَا صَعِيرًا يَرْتَعِشُ

أُخَذَهُ مَعْهُ إِلَى الْمَنْزِلِ وَبِنِي لَهُ بَيْتًا وَصَارَ يَعْتَنِي بِهِ.