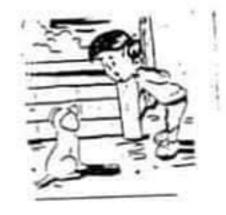

أَتَأَمَّلُ الْمُشَاهِدَ الثَّلَاثَةَ وَأَقَرَأُ ٱلْجُمْلَةَ ٱلأُوَلِي ثُمْ أَعَبْرُ عَنِ ٱلْمَشْهَدِ الثَّالِثِ بِجُمْلَةِ عَلَى ٱلْأَقَلِ

وَجَدَ سَامِي بِجَانِبِ ٱلْبَابِ كَلْبَا صَعِيرًا يَرْتَعِشُ

أُخَذَهُ مَعْهُ إِلَى الْمَنْزِلِ وَبِنِي لَهُ بَيْتًا وَصَارَ يَعْتَنِي بِهِ.