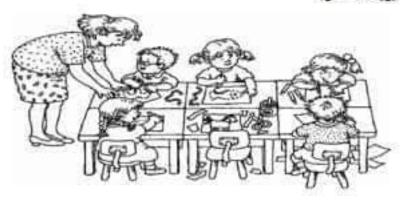

التُقَ التَّكُمُونُ مَعِ مُعَلِّمُتُهُمُ عَلَى تَرْبِينَ النَّسَدِ فَلْمِضْرُ وَاصْوَرُ ا وَأُورُ اق رسم و تربطا لاصقا و لصقا و غير ذلك من اللوازم القسم التاهميذ إلى ثائمة

قال طارق: "فوجنا بجع الصور و يقصها."

قالت سلمي: "قوجنا برسم و بلهينر." قالت المعلمة و أنا أساعد القوج الثالث في تعليق الصور و الرسوسات على 11 1/2/

أخذ الأطفال يقصون الصور و يرسمون الأزهار و القراشات، و الأشجار و بلوتوها

وُ عَنْدُمَا أَنْمُوا عَمْلُهُمْ تَسْرَعَتَ الْمُعْلَمَةُ مِعَ الْفَرْيَقَ النَّالَتِ فِي تَعْلِقَ ما جانت به أتاملهم المسغيرة

دخل مدين المدرسة فنظر إلى الجدران و قال ميسما: " ما أجمل التسم حين يزينه الصغار ! "