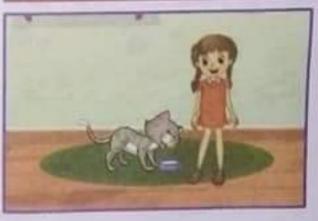

أَتَأَمَّلُ الْمُشَاهِدَ الثَّلَاثَةَ وَأَقَرَأُ ٱلْجُمْلَةَ ٱلأُوَلِي ثُمْ أَعَبْرُ عَنِ ٱلْمَشْهَدِ الثَّالِثِ بِجُمْلَةِ عَلَى ٱلْأَقَلِ

وَجَدَ سَامِي بِجَانِبِ ٱلْبَابِ كَلْبَا صَعِيرًا يَرْتَعِشُ

أُخَذَهُ مَعْهُ إِلَى الْمَنْزِلِ وَبِنِي لَهُ بَيْتًا وَصَارَ يَعْتَنِي بِهِ.