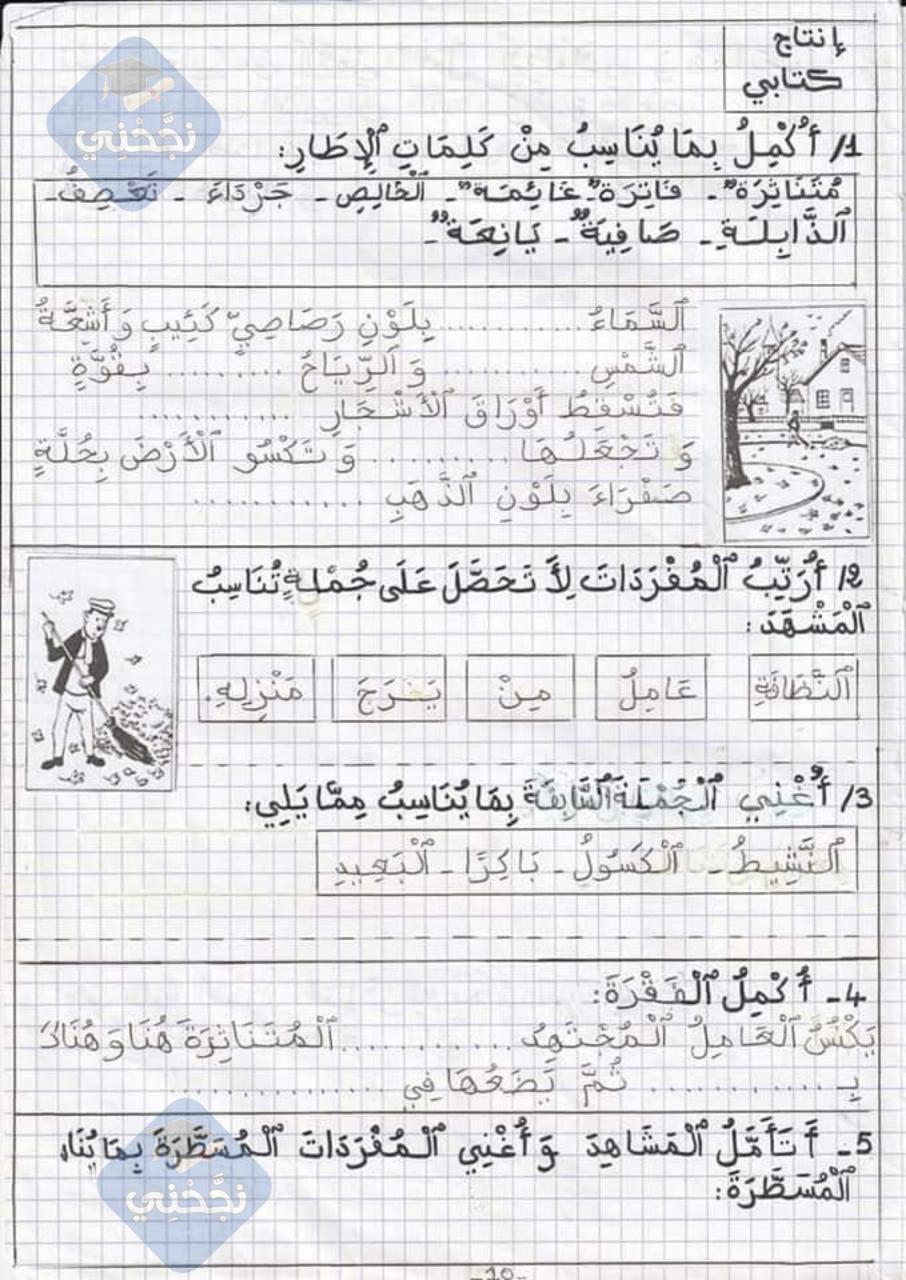

## أَعْتِوَنُعُلِ مَسْمَ وِجِمْلَةٍ عَلَى الْدُوْلِ لِانْتَ نَعْا

نجُدْنِي

1) أتأمّل المشاهد و أقرأ الجمل ثم أرتبها : قدم لأمه باقة الزُّهور خرج سفيان التجول الطقس جميل التنماء صافية و الشمس مشرقة قطف سفيان الكثير من الرُّهور 2)استثمر الجمل السابقة لأنتج نصا سرديا مستعملا المكان و الزمان لاثراءه