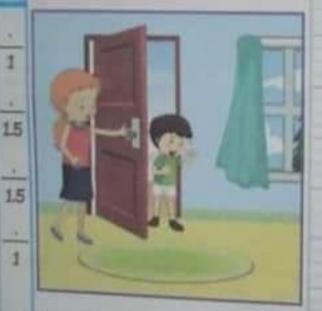

أَتَأَمَّلُ الْمُشَاهِدَ الثَّلَاثَةَ وَأَقَرَأُ ٱلْجُمْلَةَ ٱلأُوَلِي ثُمْ أَعَبْرُ عَنِ ٱلْمَشْهَدِ الثَّالِثِ بِجُمْلَةِ عَلَى ٱلْأَقَلِ

وَجَدَ سَامِي بِجَانِبِ ٱلْبَابِ كَلْبَا صَعِيرًا يَرْتَعِشُ

أُخَذَهُ مَعْهُ إِلَى الْمَنْزِلِ وَبِنِي لَهُ بَيْتًا وَصَارَ يَعْتَنِي بِهِ.