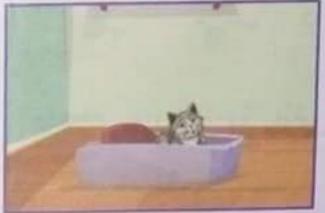

أَتَأَمَّلُ الْمُشَاهِدَ الثَّلَاثَةَ وَأَقَرَأُ ٱلْجُمْلَةَ ٱلأُوَلِي ثُمْ أَعَبْرُ عَنِ ٱلْمَشْهَدِ الثَّالِثِ بِجُمْلَةِ عَلَى ٱلْأَقَلِ

وَجَدَ سَامِي بِجَانِبِ ٱلْبَابِ كَلْبَا صَعِيرًا يَرْتَعِشُ

أُخَذَهُ مَعْهُ إِلَى الْمَنْزِلِ وَبِنِي لَهُ بَيْتًا وَصَارَ يَعْتَنِي بِهِ.