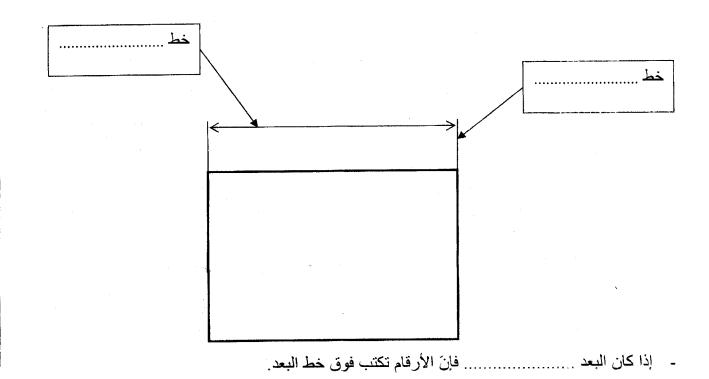

التّمرين الرابع: أتمم تعمير الفراغات باستعمال العبارات الثالية : عمودي \_ البعد \_ أفقي \_ التّحديد .

- إذا كان البعد ..... فإنّ الأرقام تكتب على يسار خط البعد .